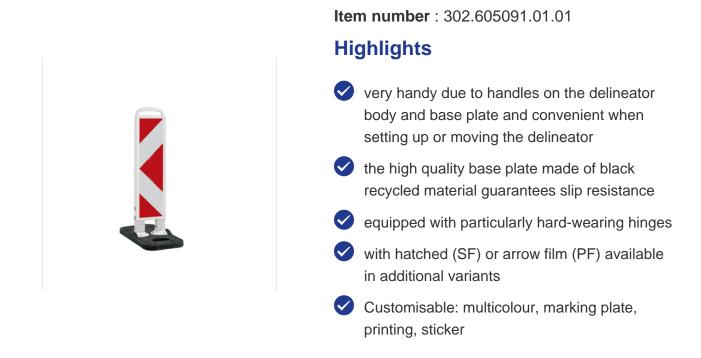

## **Details**

The BASt tested TL folding delineator made of a stable double-walled HD-PE blow body with a practical handle and film protection edge is the benchmark for quality, safety and durability. The reliable and robust snap-on hinges ensure maximum stability in all weather conditions. Folded up, the delineator saves space and is easily stackable.