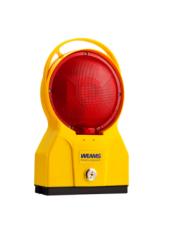

### **Highlights**

housing: yellow / red

unbreakable, long-life lamp housing

Iow consumption LED technology with automatic twilight control

 2 battery compartments for minimised maintenance

# **Details**

In this unbreakable and stable lamp housing, there is only one high-quality LED behind each diffuser for each direction of light. This saves electricity, so that operation is also possible with only one battery. The battery can be replaced in just a few easy steps. The WEMAS TL-warning and delineator lamp type Future is BASt tested and approved according to TL-warning lamp 97. The housing has a comfortable handle, is available in many colours and, if desired, can be decorated with a sticker with your logo.

## **Specifications**

| mounting bracket    | Yes            |
|---------------------|----------------|
| number of batteries | 2              |
| Diffuser            | red            |
| Light output        | one-sided      |
| Lamp base           | Default        |
| colour              | Traffic yellow |
| material            | HDPE           |
| Weight              | 1,26 kg        |
| Height              | 375 mm         |
| Width               | 120 mm         |
| Length              | 220 mm         |