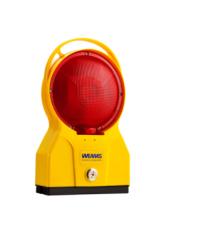

#### **Highlights**

housing: yellow / red

unbreakable, long-life lamp housing

Iow consumption LED technology with automatic twilight control

 2 battery compartments for minimised maintenance

## **Details**

In this unbreakable and stable lamp housing, there is only one high-quality LED behind each diffuser for each direction of light. This saves electricity, so that operation is also possible with only one battery. The battery can be replaced in just a few easy steps. The WEMAS TL-warning and delineator lamp type Future is BASt tested and approved according to TL-warning lamp 97. The housing has a comfortable handle, is available in many colours and, if desired, can be decorated with a sticker with your logo.

### **Specifications**

| mounting bracket    | Yes            |
|---------------------|----------------|
| number of batteries | 2              |
| Diffuser            | red            |
| Light output        | double-sided   |
| Lamp base           | Default        |
| colour              | Traffic yellow |
| material            | HDPE           |
| Weight              | 1,26 kg        |
| Height              | 375 mm         |
| Width               | 120 mm         |
| Length              | 220 mm         |